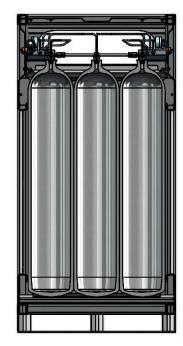

## 500 bar bundle Hydrogen storage

- 500 bar working pressure
- 600 L capacity
- Fully assembled

- Handling by fork lift and crane
- Extra fixing points for safety shipment
- Each piping and valve parts integrated and protected

| Description    | Cylinder size | Cylinder/Rack | Bundle capacity | Working pressure | Test pressure | Weight |
|----------------|---------------|---------------|-----------------|------------------|---------------|--------|
|                | L             |               | L               | bar              | bar           | kg     |
| Bundle 600/500 | 50            | 12            | 600             | 500              | 787           | 2,500  |