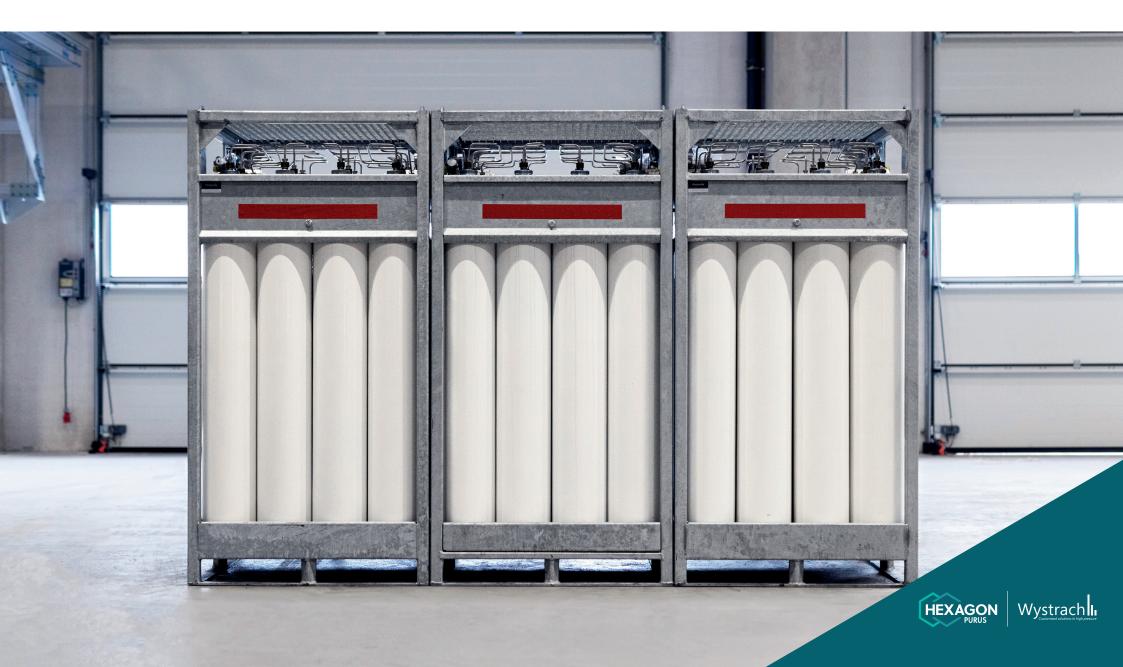

## 500 bar bundle

## Hydrogen storage

## 500 bar bundle Hydrogen storage

- 500 bar working pressure
- 600 L capacity
- Fully assembled

- Handling by fork lift and crane
- Extra fixing points for safety shipment
- Each piping and valve parts integrated and protected